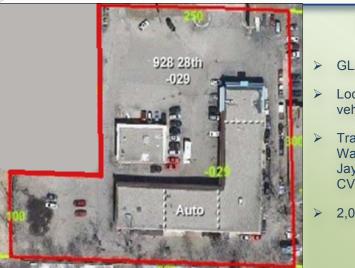

## **Grand Rapids Commons**

900-928 28<sup>th</sup> Street SE, Grand Rapids, MI 49508 (Corner of 28<sup>th</sup> St SE and Eastern Ave SE)

Walgreens **CVS** MULV F AI WIE Saye he hest nart is our neon

## ➢ GLA: 17,060 SF

Located on prime retail corridor with vast amounts of vehicular traffic

Traffic drivers in immediate vicinity include: Walgreens, Meijer, The Sharpe Collection, MacKay-Jaykees Park, McDonald's, Burger King, Taco Bell, CVS, Tuffy, Save-A-Lot, Advanced, Auto, Checkers