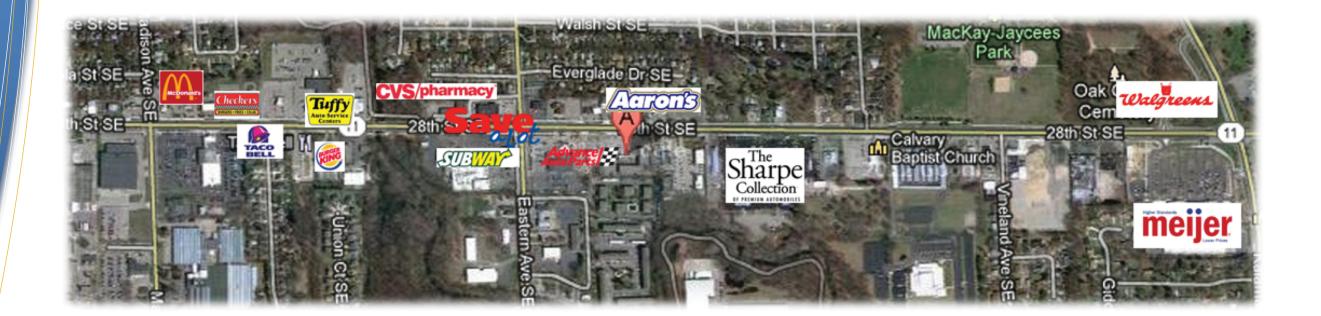

## **Grand Rapids Commons**

900-928 28<sup>th</sup> Street SE, Grand Rapids, MI 49508 (Corner of 28<sup>th</sup> St SE and Eastern Ave SE)

Walgreens **CVS** MULV F AI WIE Saye he hest nart is our neon

## ➢ GLA: 17,060 SF

Located on prime retail corridor with vast amounts of vehicular traffic

Traffic drivers in immediate vicinity include: Walgreens, Meijer, The Sharpe Collection, MacKay-Jaykees Park, McDonald's, Burger King, Taco Bell, CVS, Tuffy, Save-A-Lot, Advanced, Auto, Checkers