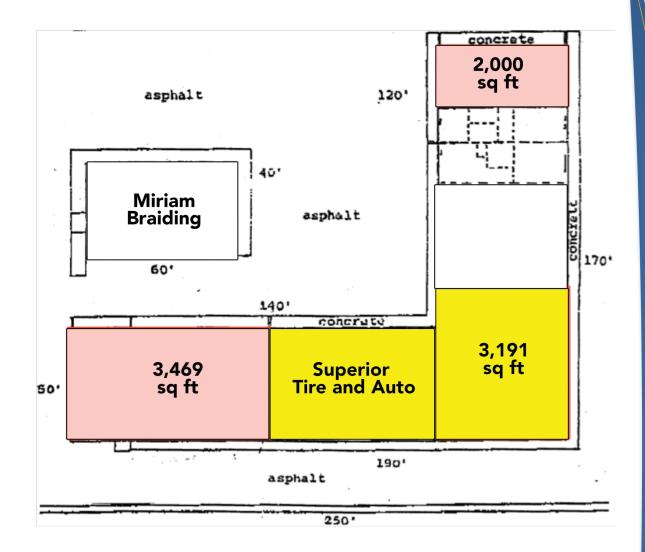

## **Grand Rapids Commons**

900-928 28<sup>th</sup> Street SE, Grand Rapids, MI 49508 (Corner of 28<sup>th</sup> St SE and Eastern Ave SE)

Walgreens **CVS** MULV F AI WIE Saye he hest nart is our neon

## **Property Highlights:**

## ➢ GLA: 17,060 SF

Located on prime retail corridor with vast amounts of vehicular traffic

Traffic drivers in immediate vicinity include: Walgreens, Meijer, The Sharpe Collection, MacKay-Jaykees Park, McDonald's, Burger King, Taco Bell, CVS, Tuffy, Save-A-Lot, Advanced, Auto, Checkers

2,000 to 10,000 sf available

48 E Old Country Road, Suite 203 Mineola, New York 11501 Ph: 516-877-1677 / Fx: 516-877-1680 www.malachitegroup.com

he information contained herein was obtained from sources deemed reliable; however, Malachite Group LTD makes no guarantees, or withdrawal without notice.